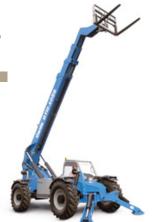

## CHARACTERISTICS

- Maximum forward reach 12.800 mm to move heavy loads over obstacles
- Twin axle-mounted stabilizers can be deployed from the cab
- Compact outside turning radius and excellent ground clearance
- Three selectable steering modes: front-wheel, coordinated and crab steer
- Powershift transmission with three speeds forward and reverse
- Comfortable, spacious cab provides excellent visibility
- Multi-function proportional joystick control for fast, precise positioning
- Frame-leveling chassis pick up or place loads on up to 10° side slopes
- Expanded turbocharged diesel engine options
- Power-assisted steering
- High-efficiency/variable displacement hydraulic pump
- ROPS/FOPS canopy (ISO compliant)

| SPECIFICATIONS           |      |                                       |
|--------------------------|------|---------------------------------------|
| Maximum lifting heigt    | mm   | 17.320                                |
| Maximum forward reach    | mm   | 12.800                                |
| Maximum lifting capacity | kg   | 4.536                                 |
| Power source             |      | Perkins 1204E T4i 124 HP (92.47 kW)   |
|                          |      | Deutz TCD 3.6 L T4i 121 HP (90.23 kW) |
| Drive speed              | km/h | 27                                    |
| Weight*                  | kg   | 13.608                                |