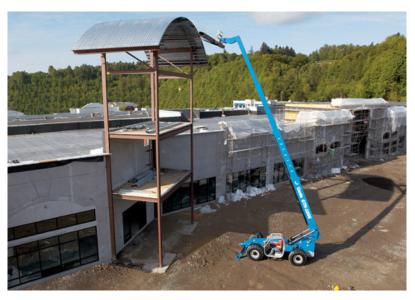

## CHARACTERISTICS

- Maximum forward reach 12.800 mm to move heavy loads over obstacles
- Twin axle-mounted stabilizers can be deployed from the cab
- Compact outside turning radius and excellent ground clearance
- Three selectable steering modes: front-wheel, coordinated and crab steer
- Powershift transmission with three speeds forward and reverse
- Comfortable, spacious cab provides excellent visibility
- Multi-function proportional joystick control for fast, precise positioning
- Frame-leveling chassis pick up or place loads on up to 10° side slopes
- Expanded turbocharged diesel engine options
- Power-assisted steering
- High-efficiency/variable displacement hydraulic pump
- ROPS/FOPS canopy (ISO compliant)

| SPECIFICATIONS           |      |                                       |
|--------------------------|------|---------------------------------------|
| Maximum lifting heigt    | mm   | 17.320                                |
| Maximum forward reach    | mm   | 12.800                                |
| Maximum lifting capacity | kg   | 4.536                                 |
| Power source             |      | Perkins 1204E T4i 124 HP (92.47 kW)   |
|                          |      | Deutz TCD 3.6 L T4i 121 HP (90.23 kW) |
| Drive speed              | km/h | 27                                    |
| Weight*                  | kg   | 13.608                                |