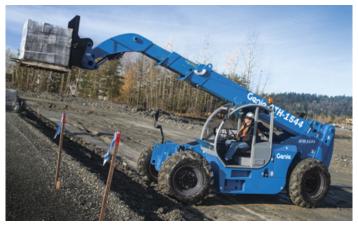

## • HIGH REACH TELEHANDLER • GTH<sub>TM</sub>-1544

- Right-side mount engine provides enhanced visibility
- Ergonomic operator's station features tiltable steering wheel, single-lever joystick control, and new gauge and switch packages.
- Redesigned axles for enhanced steering geometry
- Proportional frame-leveling chassis pick up or place loads on up to 10° side slopes
- Multi-function proportional joystick control for fast, precise load positioning
- Three selectable steering modes: front-wheel, coordinated and crab steer
- Power-assisted steering
- Turbocharged diesel engine
- 3-speed forward and reverse powershift transmission
- High-efficiency/variable displacement hydraulic pump
- ROPS/FOPS canopy (ISO compliant)