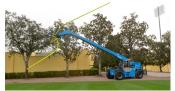

| SPECIFICATIONS           |      |                                                      |
|--------------------------|------|------------------------------------------------------|
| Maximum lifting heigt    | mm   | 13.360                                               |
| Maximum forward reach    | mm   | 8.590                                                |
| Maximum lifting capacity | kg   | 3.629                                                |
|                          |      | Deutz TCD 3.6 turbo charged diesel, T4i 99 HP (74 kW |
| Power source             |      | Perkins 854E turbo charged diesel, T4i 99 HP (74 kW  |
|                          |      | Perkins 1104D turbo charged diesel, T3i 99 HP (74 kW |
| Drive speed              | km/h | 27.4                                                 |
| Weight*                  | kg   | 10.251                                               |
|                          |      |                                                      |