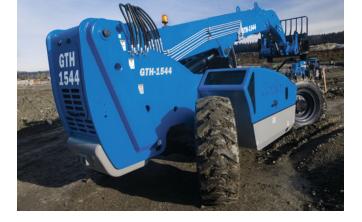

## • HIGH REACH TELEHANDLER • GTH<sub>TM</sub>-1544

- Right-side mount engine provides enhanced visibility
- Ergonomic operator's station features tiltable steering wheel, single-lever joystick control, and new gauge and switch packages.
- Redesigned axles for enhanced steering geometry
- Proportional frame-leveling chassis pick up or place loads on up to 10° side slopes
- Multi-function proportional joystick control for fast, precise load positioning
- Three selectable steering modes: front-wheel, coordinated and crab steer
- Power-assisted steering
- Turbocharged diesel engine
- 3-speed forward and reverse powershift transmission
- High-efficiency/variable displacement hydraulic pump
- ROPS/FOPS canopy (ISO compliant)